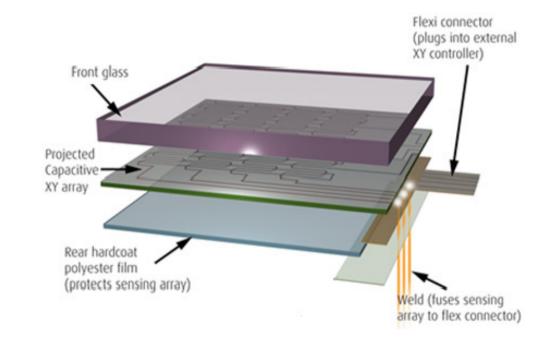

# Zytronic's PCT™ Technology

- High levels of Z-axis sensitivity (user tuneable)
- Thick toughened front glass
- Proprietary direct writing process
- 10 micron Cu electrodes (human hair ~70 microns)
- Customisable and scalable