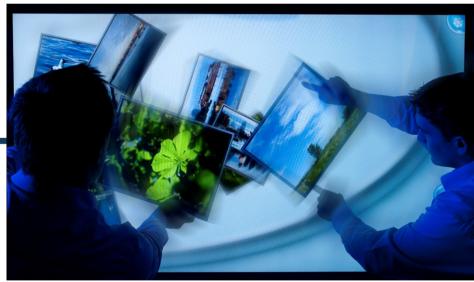

### **NEW** Multi Touch PCT<sup>TM</sup>

- Multiple patents pending
- Senses 10 independent touch points
- Zytronic design ZXY200 controller
- Customisable and scalable
- Compatible with common multi touch software, e.g. Nuiteq's Snowflake
- Samples available in 22" and larger sizes by agreement

# Gaming & Leisure

- Novel interface designs possible
- Multi player
- Tough enough for public touch tables