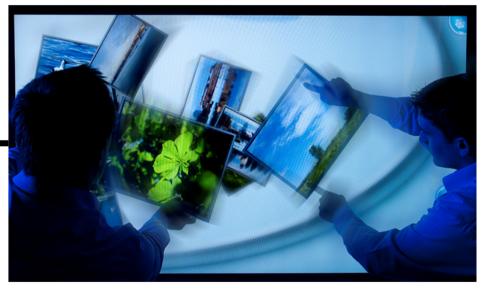

### **NEW** Multi Touch PCT<sup>TM</sup>

- Multiple patents pending
- Senses 10 independent touch points
- Zytronic design ZXY200 controller
- Customisable and scalable
- Compatible with common multi touch software, e.g. Nuiteq's Snowflake
- Samples available in 22" and larger sizes by agreement

### Benefits

- Rugged
- Gloved hand
- User defined sensitivity
- Native Win 7 and Win 8 support
- Customisable
- Capable of 70"+ sizes

# Gaming & Leisure

- Novel interface designs possible
- Multi player
- Tough enough for public touch tables